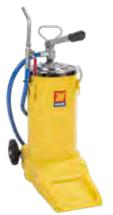

027-1328-000

Art. 027-1322-000 16 I wheeled manual oil dispenser Composed by: Tank capacity 16 I Manual pump Delivery hose 2,0 m length With level valve, rigid end 30°

Art. 027-1326-000

35 cm

24 I manual oil dispenser Composed by: Tank capacity 24 I (with level indicator) Double-acting manual pump Oil dispensing nozzle with flexible hose and drop valve (Art.024-1232-F00) Delivery hose 2,0 m length