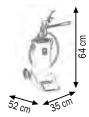

027-1328-000

Art. 027-1322-000 16 I wheeled manual oil dispenser Composed by: Tank capacity 16 I Manual pump Delivery hose 2,0 m length With level valve, rigid end 30°

Art. 027-1326-000

35 cm

24 I manual oil dispenser Composed by: Tank capacity 24 I (with level indicator) Double-acting manual pump Oil dispensing nozzle with flexible hose and drop valve (Art.024-1232-F00) Delivery hose 2,0 m length

28 cm 45 cm

Manual oil dispensers with double-acting manual pump, suitable for high viscosity oils (SAE 15-220). They are advised for the filling or dispensing of motor oils, transmissions, differential gears, hydraulic power packs and so on.