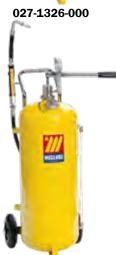

027-1328-000

Art. 027-1322-000 16 I wheeled manual oil dispenser Composed by: Tank capacity 16 I Manual pump Delivery hose 2,0 m length With level valve, rigid end 30°

Art. 027-1326-000

35 cm

24 I manual oil dispenser Composed by: Tank capacity 24 I (with level indicator) Double-acting manual pump Oil dispensing nozzle with flexible hose and drop valve (Art.024-1232-F00) Delivery hose 2,0 m length