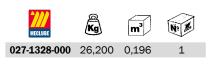

Art. 027-1328-000 50 I manual oil dispenser Composed by: Tank capacity 50 I (with level indicator) Double-acting manual pump Oil dispensing nozzle with flexible hose and drop valve (Art.024-1232-F00) Delivery hose 2,0 m length