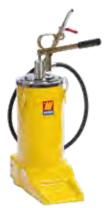

## **MANUAL OIL DISPENSERS**

Art. 027-1320-000

**16 I manual oil dispenser** Composed by: Tank capacity 16 I Manual pump Delivery hose 2,0 m length With level valve, rigid end 30°

027-1320-000

027-1322-000