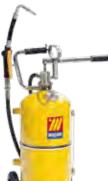

027-1328-000

Art. 027-1322-000 16 I wheeled manual oil dispenser Composed by: Tank capacity 16 I Manual pump Delivery hose 2,0 m length With level valve, rigid end 30°

Art. 027-1326-000

35 cm

24 I manual oil dispenser Composed by: Tank capacity 24 I (with level indicator) Double-acting manual pump Oil dispensing nozzle with flexible hose and drop valve (Art.024-1232-F00) Delivery hose 2,0 m length